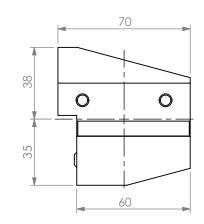

90DEG VDI30 STATIC TOOL OUTPUT: 3/4" SQR SHANK COOLANT: EXTERNAL

|       | 1 THE INFORMATION CONTAINED 1 2 DRAWING IS THE SOLE PROPERT |  |   |  | PROPRIETARY AND CONFIDENTIAL                                                                                                                                               | NAME DAT        |           | DATE      | 90 DEGREE VDI30 STATIC 3/4" SQR SHANK OD OUTPUT |                              |              |      |
|-------|-------------------------------------------------------------|--|---|--|----------------------------------------------------------------------------------------------------------------------------------------------------------------------------|-----------------|-----------|-----------|-------------------------------------------------|------------------------------|--------------|------|
| -     |                                                             |  |   |  | THE INFORMATION CONTAINED IN THIS<br>DRAWING IS THE SOLE PROPERTY OF                                                                                                       | DRAWN<br>NOTES: | BT        | 2/11/2021 | -                                               | LYNDE><br>NIKKEN             |              |      |
|       | 3<br>4                                                      |  |   |  | LYNDEX NIKKEN, ANY REPRODUCTION<br>IN PART OR AS A WHOLE WITHOUT THE<br>WRITTEN PERMISSION OF LYNDEX NIKKEN<br>IS PROHIBITED, DRAWING SUBJECT TO<br>CHANGE WITHOUT NOTICE. | Ret# / I        | 7-0604001 |           | size                                            | DWG. NO.<br>VDI30-OD75X-OHB4 |              | REV. |
| -     | 5                                                           |  |   |  |                                                                                                                                                                            |                 |           |           | SCALE                                           | 1:2                          | SHEET 1 OF 1 |      |
| 5 1 4 | f                                                           |  | 3 |  |                                                                                                                                                                            | 2               |           |           | 1                                               |                              |              |      |