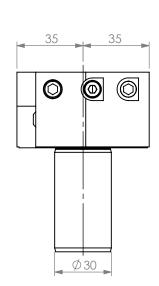

90DEG VDI30 STATIC TOOL OUTPUT: 3/4" SQR SHANK COOLANT: EXTERNAL

|       | 1 THE INFORMATION CONTAINED 1 2 DRAWING IS THE SOLE PROPERT |  |   |  | PROPRIETARY AND CONFIDENTIAL                                                                                                                                               | NAME DAT        |           | DATE      | 90 DEGREE VDI30 STATIC 3/4" SQR SHANK OD OUTPUT |                              |              |      |
|-------|-------------------------------------------------------------|--|---|--|----------------------------------------------------------------------------------------------------------------------------------------------------------------------------|-----------------|-----------|-----------|-------------------------------------------------|------------------------------|--------------|------|
| -     |                                                             |  |   |  | THE INFORMATION CONTAINED IN THIS<br>DRAWING IS THE SOLE PROPERTY OF                                                                                                       | DRAWN<br>NOTES: | BT        | 2/11/2021 | -                                               | LYNDE><br>NIKKEN             |              |      |
|       | 3<br>4                                                      |  |   |  | LYNDEX NIKKEN, ANY REPRODUCTION<br>IN PART OR AS A WHOLE WITHOUT THE<br>WRITTEN PERMISSION OF LYNDEX NIKKEN<br>IS PROHIBITED, DRAWING SUBJECT TO<br>CHANGE WITHOUT NOTICE. | Ret# / I        | 7-0604001 |           | size                                            | DWG. NO.<br>VDI30-OD75X-OHB4 |              | REV. |
| -     | 5                                                           |  |   |  |                                                                                                                                                                            |                 |           |           | SCALE                                           | 1:2                          | SHEET 1 OF 1 |      |
| 5 1 4 | f                                                           |  | 3 |  |                                                                                                                                                                            | 2               |           |           | 1                                               |                              |              |      |