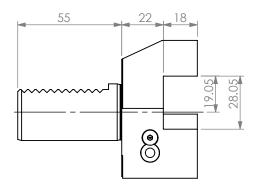

90DEG VDI30 STATIC TOOL OUTPUT: 3/4" SQR SHANK COOLANT: EXTERNAL

|       | 1 THE INFORMATION CONTAINED 1 2 DRAWING IS THE SOLE PROPERT |  |   |  | PROPRIETARY AND CONFIDENTIAL                                                                                                                                               | NAME DAT        |           | DATE      | 90 DEGREE VDI30 STATIC 3/4" SQR SHANK OD OUTPUT |                              |              |      |
|-------|-------------------------------------------------------------|--|---|--|----------------------------------------------------------------------------------------------------------------------------------------------------------------------------|-----------------|-----------|-----------|-------------------------------------------------|------------------------------|--------------|------|
| -     |                                                             |  |   |  | THE INFORMATION CONTAINED IN THIS<br>DRAWING IS THE SOLE PROPERTY OF                                                                                                       | DRAWN<br>NOTES: | BT        | 2/11/2021 | -                                               | LYNDE><br>NIKKEN             |              |      |
|       | 3<br>4                                                      |  |   |  | LYNDEX NIKKEN, ANY REPRODUCTION<br>IN PART OR AS A WHOLE WITHOUT THE<br>WRITTEN PERMISSION OF LYNDEX NIKKEN<br>IS PROHIBITED, DRAWING SUBJECT TO<br>CHANGE WITHOUT NOTICE. | Ret# / I        | 7-0604001 |           | size                                            | DWG. NO.<br>VDI30-OD75X-OHB4 |              | REV. |
| -     | 5                                                           |  |   |  |                                                                                                                                                                            |                 |           |           | SCALE                                           | 1:2                          | SHEET 1 OF 1 |      |
| 5 1 4 | f                                                           |  | 3 |  |                                                                                                                                                                            | 2               |           |           | 1                                               |                              |              |      |